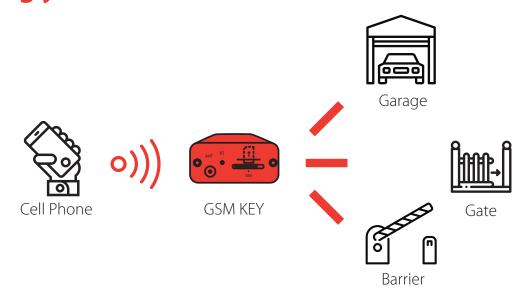

# **GSM KEY Smart Controller Overview**

The GSM SMART KEY is a device that allows you to open a garage door, gate or barrier using your mobile phone. It acts based on the incoming call of an authorized telephone number. The administrator can edit the list of authorized users via SMS or from PC or mobile application. Since the incoming call is not completed, opening the gate or garage door is done for free.

#### **Features of GSM KEY**

- Free operation
- Strong security
- Convenient operation
- Managing users on your phone or PC

### Advantages of GSM KEY versus conventional remote controls

- No more repair costs or buying new remotes
- Fast addition and removal of users
- No lost or stolen remotes
- Access control according to a phone number (access history)