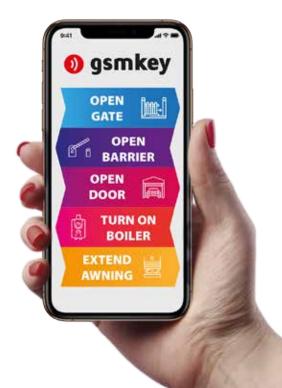

#### **GSM KEY**

GSM KEY is a device that allows you to open a gate, doors or operate simple switch-based devices using a mobile phone. Users are authorized based on the phone number of the incoming call. The device can also be controlled using Windows or a mobile application for Android / iOS. Our cloud-based remote monitoring and management solution is the latest Add-on.