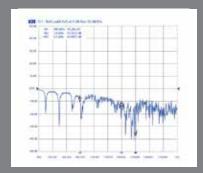

# We measure the basic parameters of antennas

We check the reflection properties of antennas, such as the voltage standing wave ratio VSWR and the reflection factor S11, as well as transmission properties such as attenuation and gain. We also measure radiation diagrams in both vertical and horizontal planes. From these diagrams it is possible to read the maximum gain and radiation angle of the measured antenna.