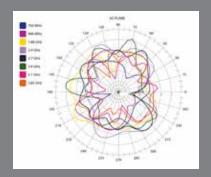

# We measure the basic parameters of antennas

We check the reflection properties of antennas, such as the voltage standing wave ratio VSWR and the reflection factor S11, as well as transmission properties such as attenuation and gain. We also measure radiation diagrams in both vertical and horizontal planes. From these diagrams it is possible to read the maximum gain and radiation angle of the measured antenna.